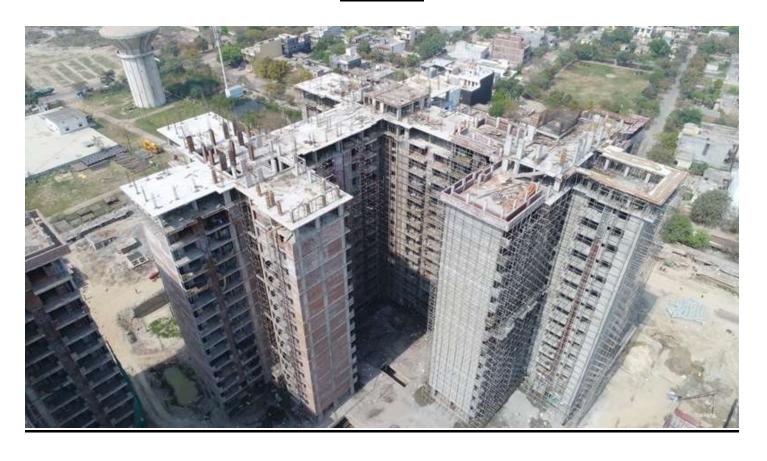

#### PHOTOGRAPHS OF PACKAGE-II on 31st-MAR-2019

In Block D-03 Terrace Projection slab above Machine Room 100% casted.

In Block D-04 Machine Room above Stub columns casted.

In block D-05 External Plaster work is in progress.