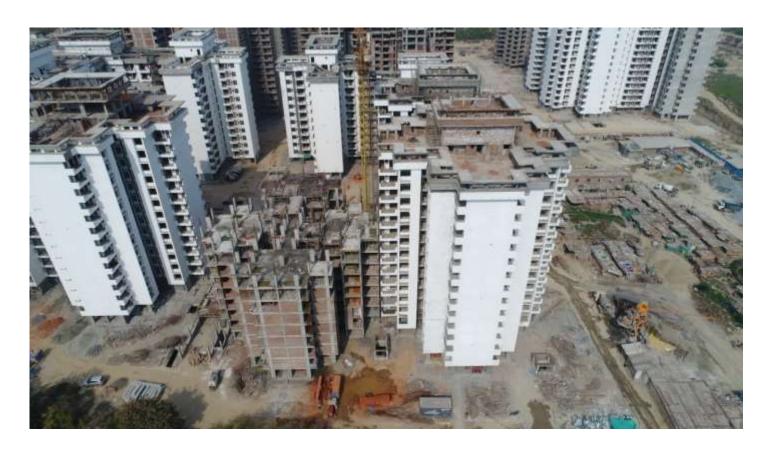

#### PHOTOGRAPHS OF PACKAGE-II on 31st-MAR-2019

In Block D-03 Terrace Projection slab above Machine Room 100% casted.

In Block D-04 Machine Room above Stub columns casted.

In block D-05 External Plaster work is in progress.

In Block D-07 8th floor Roof slab 100% casted.

| PACKAGE-III                   | STATUS AS ON 31/03/2019                                                                                                                                                                                                                                                                                                                                                                                                                                                                                                                                                                                                                                                                                                                                 |
|-------------------------------|---------------------------------------------------------------------------------------------------------------------------------------------------------------------------------------------------------------------------------------------------------------------------------------------------------------------------------------------------------------------------------------------------------------------------------------------------------------------------------------------------------------------------------------------------------------------------------------------------------------------------------------------------------------------------------------------------------------------------------------------------------|
| Up to Last Month<br>Block C01 | <ul> <li>Level 12: 100% column casting completed.</li> <li>Level 13: 100% slab &amp; column casting completed.</li> <li>Level 14: Slab shuttering and reinforcement work is on progress.</li> <li>Level 06&amp;07: Brick work completed.</li> <li>Level 08: Brick work is on progress.</li> <li>Level 05&amp;06: Door frame completed.</li> <li>Level 07: Door frame is on progress.</li> <li>Level 05&amp;06: Internal plaster completed.</li> <li>Level 07: Internal plaster is on progress.</li> <li>Level 06: Electrical wall conduit completed.</li> <li>Level 07: Electrical wall conduit is on progress.</li> <li>Level 07: Internal plumbing (CPVC) work completed.</li> <li>Level 08: Internal plumbing (CPVC) work is on progress.</li> </ul> |
| Current Month Activity        | <ul> <li>Level 14: 100% slab &amp; 100% column casting completed.</li> <li>Level 15(Terrace): Slab shuttering and reinforcement work is on progress.</li> <li>Level 08,09&amp;10: Brick work completed.</li> <li>Level 11: Brick work is on progress.</li> <li>Level 07,08&amp;09: Door frame completed.</li> <li>Level 09: Door frame is on progress.</li> <li>Level 07&amp;08: Internal plaster completed.</li> <li>Level 09: Internal plaster is on progress.</li> <li>Level 07,08&amp;09: Electrical wall conduit completed.</li> <li>Level 10: Electrical wall conduit is on progress.</li> <li>Level 07,08&amp;09: Internal plumbing (CPVC) work completed.</li> <li>Level 10: Internal plumbing (CPVC) work is on progress.</li> </ul>           |