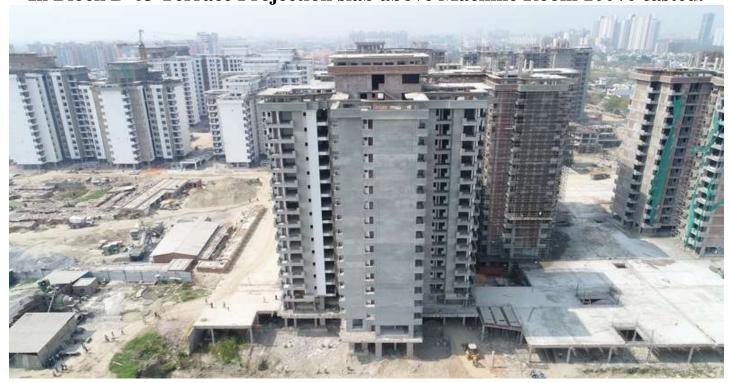

#### PHOTOGRAPHS OF PACKAGE-II on 31st-MAR-2019

In Block D-03 Terrace Projection slab above Machine Room 100% casted.

In Block D-04 Machine Room above Stub columns casted.

In block D-05 External Plaster work is in progress.