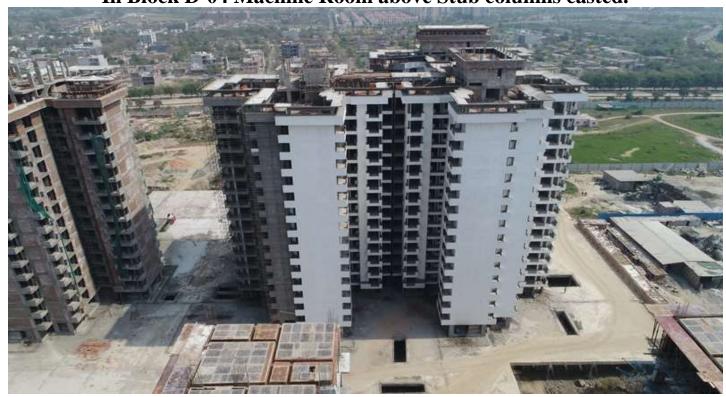

#### PHOTOGRAPHS OF PACKAGE-II on 31st-MAR-2019

In Block D-03 Terrace Projection slab above Machine Room 100% casted.

In Block D-04 Machine Room above Stub columns casted.

In block D-05 External Plaster work is in progress.