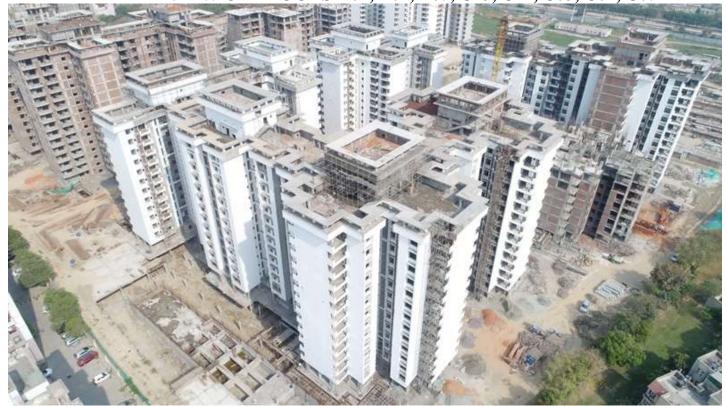

#### PHOTOGRAPHS OF PACKAGE-II on 31st-MAR-2019

In Block D-03 Terrace Projection slab above Machine Room 100% casted.

In Block D-04 Machine Room above Stub columns casted.

In block D-05 External Plaster work is in progress.