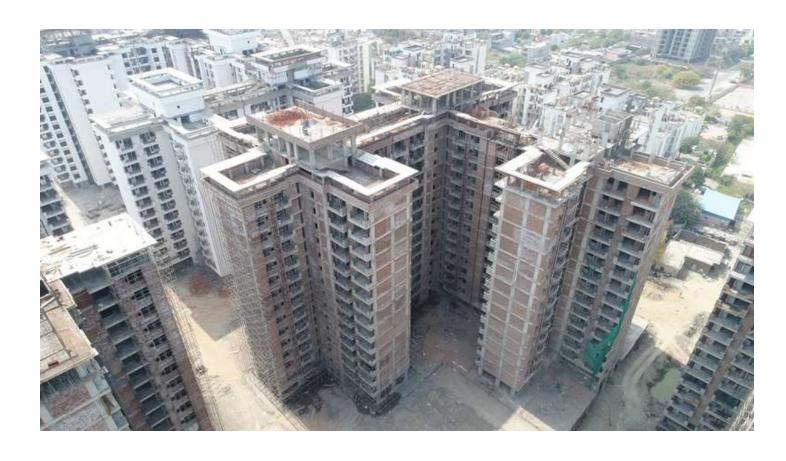

In Block D-07 8th floor Roof slab 100% casted.

| PACKAGE-III                   | STATUS AS ON 31/03/2019                                                                                                                                                                                                                                                                                                                                                                                                                                                                                                                                                                                                                                                                                                                                 |
|-------------------------------|---------------------------------------------------------------------------------------------------------------------------------------------------------------------------------------------------------------------------------------------------------------------------------------------------------------------------------------------------------------------------------------------------------------------------------------------------------------------------------------------------------------------------------------------------------------------------------------------------------------------------------------------------------------------------------------------------------------------------------------------------------|
| Up to Last Month<br>Block C01 | <ul> <li>Level 12: 100% column casting completed.</li> <li>Level 13: 100% slab &amp; column casting completed.</li> <li>Level 14: Slab shuttering and reinforcement work is on progress.</li> <li>Level 06&amp;07: Brick work completed.</li> <li>Level 08: Brick work is on progress.</li> <li>Level 05&amp;06: Door frame completed.</li> <li>Level 07: Door frame is on progress.</li> <li>Level 05&amp;06: Internal plaster completed.</li> <li>Level 07: Internal plaster is on progress.</li> <li>Level 06: Electrical wall conduit completed.</li> <li>Level 07: Electrical wall conduit is on progress.</li> <li>Level 07: Internal plumbing (CPVC) work completed.</li> <li>Level 08: Internal plumbing (CPVC) work is on progress.</li> </ul> |
| Current Month Activity        | <ul> <li>Level 14: 100% slab &amp; 100% column casting completed.</li> <li>Level 15(Terrace): Slab shuttering and reinforcement work is on progress.</li> <li>Level 08,09&amp;10: Brick work completed.</li> <li>Level 11: Brick work is on progress.</li> <li>Level 07,08&amp;09: Door frame completed.</li> <li>Level 09: Door frame is on progress.</li> <li>Level 07&amp;08: Internal plaster completed.</li> <li>Level 09: Internal plaster is on progress.</li> <li>Level 07,08&amp;09: Electrical wall conduit completed.</li> <li>Level 10: Electrical wall conduit is on progress.</li> <li>Level 07,08&amp;09: Internal plumbing (CPVC) work completed.</li> <li>Level 10: Internal plumbing (CPVC) work is on progress.</li> </ul>           |