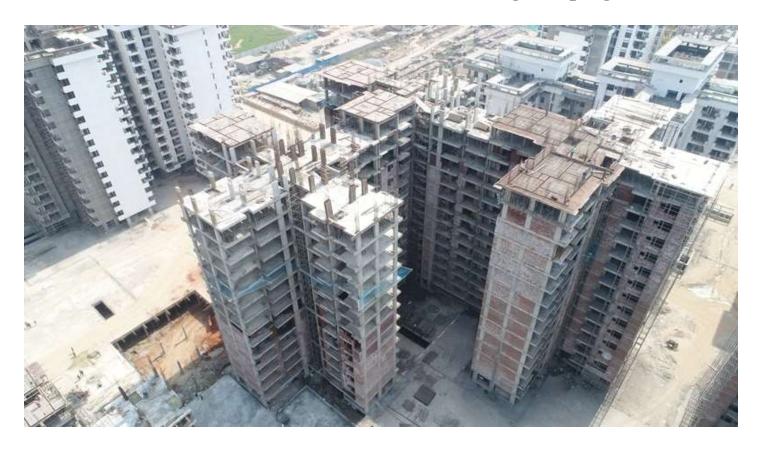

#### PHOTOGRAPHS OF PACKAGE-II on 31st-MAR-2019

In Block D-03 Terrace Projection slab above Machine Room 100% casted.

In Block D-04 Machine Room above Stub columns casted.

In block D-05 External Plaster work is in progress.