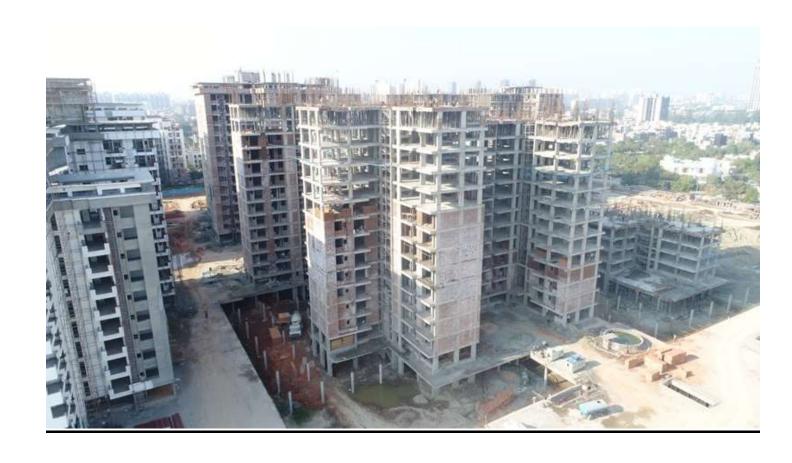

#### PHOTOGRAPHS OF PACKAGE-II on 31st-MAR-2019

In Block D-03 Terrace Projection slab above Machine Room 100% casted.

In Block D-04 Machine Room above Stub columns casted.

In block D-05 External Plaster work is in progress.