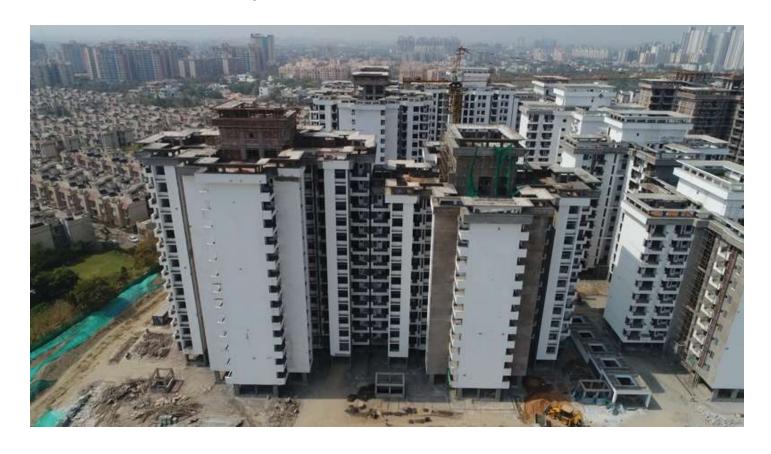

#### PHOTOGRAPHS OF PACKAGE-II on 31st-MAR-2019

In Block D-03 Terrace Projection slab above Machine Room 100% casted.

In Block D-04 Machine Room above Stub columns casted.

In block D-05 External Plaster work is in progress.

In Block D-07 8th floor Roof slab 100% casted.

| PACKAGE-III                   | STATUS AS ON 31/03/2019                                                                                                                                                                                                                                                                                                                                                                                                                                                                                                                                                                                                                                                                                                                                 |
|-------------------------------|---------------------------------------------------------------------------------------------------------------------------------------------------------------------------------------------------------------------------------------------------------------------------------------------------------------------------------------------------------------------------------------------------------------------------------------------------------------------------------------------------------------------------------------------------------------------------------------------------------------------------------------------------------------------------------------------------------------------------------------------------------|
| Up to Last Month<br>Block C01 | <ul> <li>Level 12: 100% column casting completed.</li> <li>Level 13: 100% slab &amp; column casting completed.</li> <li>Level 14: Slab shuttering and reinforcement work is on progress.</li> <li>Level 06&amp;07: Brick work completed.</li> <li>Level 08: Brick work is on progress.</li> <li>Level 05&amp;06: Door frame completed.</li> <li>Level 07: Door frame is on progress.</li> <li>Level 05&amp;06: Internal plaster completed.</li> <li>Level 07: Internal plaster is on progress.</li> <li>Level 06: Electrical wall conduit completed.</li> <li>Level 07: Electrical wall conduit is on progress.</li> <li>Level 07: Internal plumbing (CPVC) work completed.</li> <li>Level 08: Internal plumbing (CPVC) work is on progress.</li> </ul> |
| Current Month Activity        | <ul> <li>Level 14: 100% slab &amp; 100% column casting completed.</li> <li>Level 15(Terrace): Slab shuttering and reinforcement work is on progress.</li> <li>Level 08,09&amp;10: Brick work completed.</li> <li>Level 11: Brick work is on progress.</li> <li>Level 07,08&amp;09: Door frame completed.</li> <li>Level 09: Door frame is on progress.</li> <li>Level 07&amp;08: Internal plaster completed.</li> <li>Level 09: Internal plaster is on progress.</li> <li>Level 07,08&amp;09: Electrical wall conduit completed.</li> <li>Level 10: Electrical wall conduit is on progress.</li> <li>Level 07,08&amp;09: Internal plumbing (CPVC) work completed.</li> <li>Level 10: Internal plumbing (CPVC) work is on progress.</li> </ul>           |