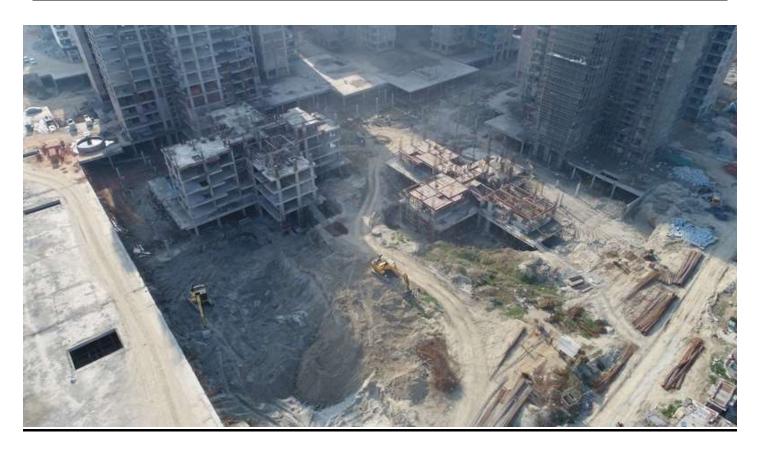

#### PHOTOGRAPHS OF PACKAGE-II on 31st-MAR-2019

In Block D-03 Terrace Projection slab above Machine Room 100% casted.

In Block D-04 Machine Room above Stub columns casted.

In block D-05 External Plaster work is in progress.