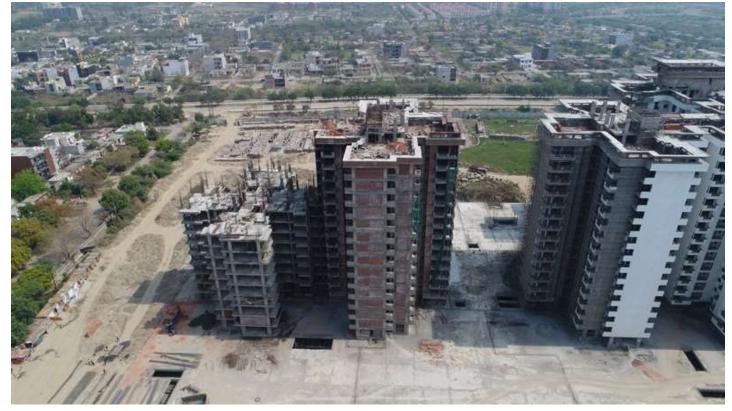

In Block D-07 8th floor Roof slab 100% casted.

| PACKAGE-III                   | STATUS AS ON 31/03/2019                                                                                                                                                                                                                                                                                                                                                                                                                                                                                                                                                                                                                                                                                                                                 |
|-------------------------------|---------------------------------------------------------------------------------------------------------------------------------------------------------------------------------------------------------------------------------------------------------------------------------------------------------------------------------------------------------------------------------------------------------------------------------------------------------------------------------------------------------------------------------------------------------------------------------------------------------------------------------------------------------------------------------------------------------------------------------------------------------|
| Up to Last Month<br>Block C01 | <ul> <li>Level 12: 100% column casting completed.</li> <li>Level 13: 100% slab &amp; column casting completed.</li> <li>Level 14: Slab shuttering and reinforcement work is on progress.</li> <li>Level 06&amp;07: Brick work completed.</li> <li>Level 08: Brick work is on progress.</li> <li>Level 05&amp;06: Door frame completed.</li> <li>Level 07: Door frame is on progress.</li> <li>Level 05&amp;06: Internal plaster completed.</li> <li>Level 07: Internal plaster is on progress.</li> <li>Level 06: Electrical wall conduit completed.</li> <li>Level 07: Electrical wall conduit is on progress.</li> <li>Level 07: Internal plumbing (CPVC) work completed.</li> <li>Level 08: Internal plumbing (CPVC) work is on progress.</li> </ul> |
| Current Month Activity        | <ul> <li>Level 14: 100% slab &amp; 100% column casting completed.</li> <li>Level 15(Terrace): Slab shuttering and reinforcement work is on progress.</li> <li>Level 08,09&amp;10: Brick work completed.</li> <li>Level 11: Brick work is on progress.</li> <li>Level 07,08&amp;09: Door frame completed.</li> <li>Level 09: Door frame is on progress.</li> <li>Level 07&amp;08: Internal plaster completed.</li> <li>Level 09: Internal plaster is on progress.</li> <li>Level 07,08&amp;09: Electrical wall conduit completed.</li> <li>Level 10: Electrical wall conduit is on progress.</li> <li>Level 07,08&amp;09: Internal plumbing (CPVC) work completed.</li> <li>Level 10: Internal plumbing (CPVC) work is on progress.</li> </ul>           |