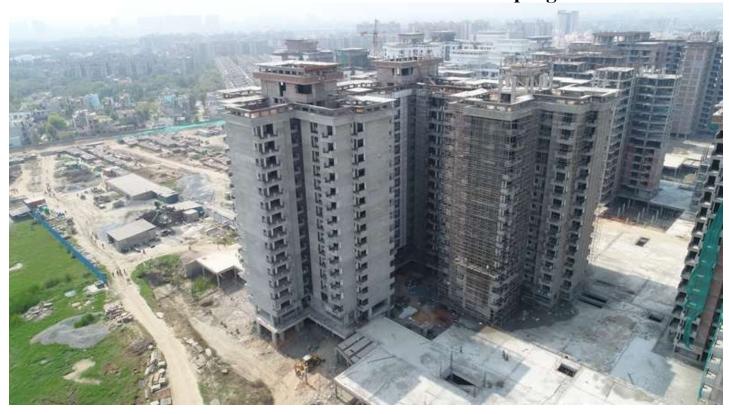

#### PHOTOGRAPHS OF PACKAGE-II on 31st-MAR-2019

In Block D-03 Terrace Projection slab above Machine Room 100% casted.

In Block D-04 Machine Room above Stub columns casted.

In block D-05 External Plaster work is in progress.