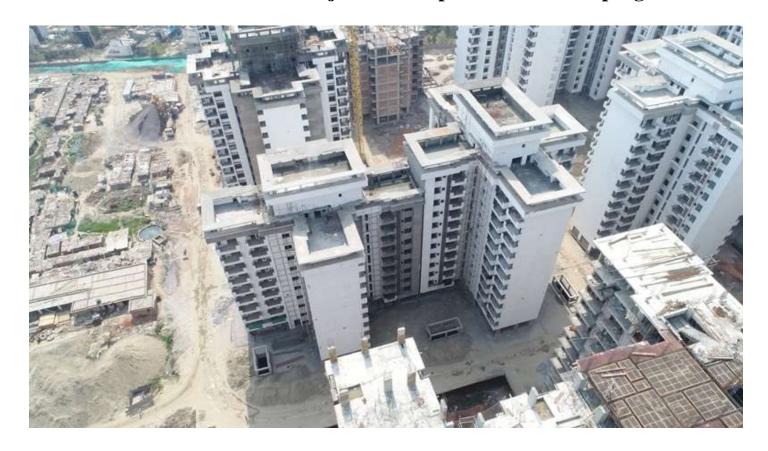

#### PHOTOGRAPHS OF PACKAGE-II on 31st-MAR-2019

In Block D-03 Terrace Projection slab above Machine Room 100% casted.

In Block D-04 Machine Room above Stub columns casted.

In block D-05 External Plaster work is in progress.