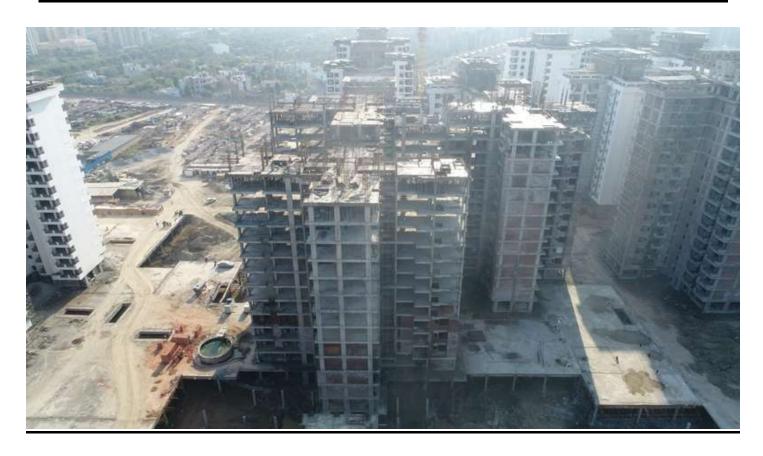

#### PHOTOGRAPHS OF PACKAGE-II on 31st-MAR-2019

In Block D-03 Terrace Projection slab above Machine Room 100% casted.

In Block D-04 Machine Room above Stub columns casted.

In block D-05 External Plaster work is in progress.