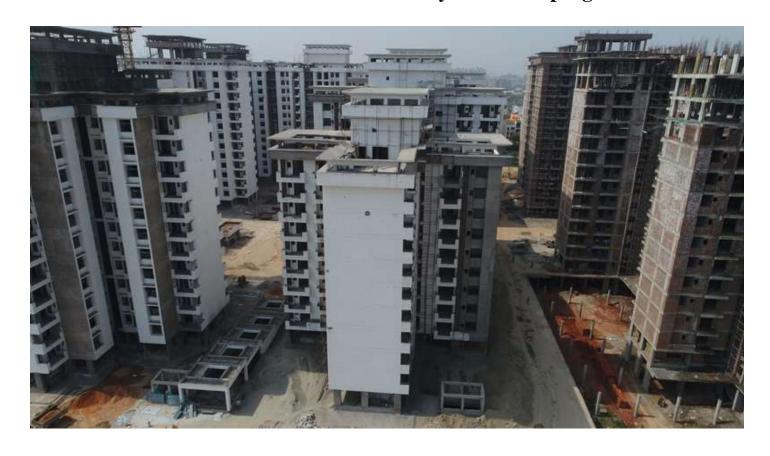

In Block D-07 8th floor Roof slab 100% casted.

| PACKAGE-III                   | STATUS AS ON 31/03/2019                                                                                                                                                                                                                                                                                                                                                                                                                                                                                                                                                                                                                                                                                                                                 |
|-------------------------------|---------------------------------------------------------------------------------------------------------------------------------------------------------------------------------------------------------------------------------------------------------------------------------------------------------------------------------------------------------------------------------------------------------------------------------------------------------------------------------------------------------------------------------------------------------------------------------------------------------------------------------------------------------------------------------------------------------------------------------------------------------|
| Up to Last Month<br>Block C01 | <ul> <li>Level 12: 100% column casting completed.</li> <li>Level 13: 100% slab &amp; column casting completed.</li> <li>Level 14: Slab shuttering and reinforcement work is on progress.</li> <li>Level 06&amp;07: Brick work completed.</li> <li>Level 08: Brick work is on progress.</li> <li>Level 05&amp;06: Door frame completed.</li> <li>Level 07: Door frame is on progress.</li> <li>Level 05&amp;06: Internal plaster completed.</li> <li>Level 07: Internal plaster is on progress.</li> <li>Level 06: Electrical wall conduit completed.</li> <li>Level 07: Electrical wall conduit is on progress.</li> <li>Level 07: Internal plumbing (CPVC) work completed.</li> <li>Level 08: Internal plumbing (CPVC) work is on progress.</li> </ul> |
| Current Month Activity        | <ul> <li>Level 14: 100% slab &amp; 100% column casting completed.</li> <li>Level 15(Terrace): Slab shuttering and reinforcement work is on progress.</li> <li>Level 08,09&amp;10: Brick work completed.</li> <li>Level 11: Brick work is on progress.</li> <li>Level 07,08&amp;09: Door frame completed.</li> <li>Level 09: Door frame is on progress.</li> <li>Level 07&amp;08: Internal plaster completed.</li> <li>Level 09: Internal plaster is on progress.</li> <li>Level 07,08&amp;09: Electrical wall conduit completed.</li> <li>Level 10: Electrical wall conduit is on progress.</li> <li>Level 07,08&amp;09: Internal plumbing (CPVC) work completed.</li> <li>Level 10: Internal plumbing (CPVC) work is on progress.</li> </ul>           |