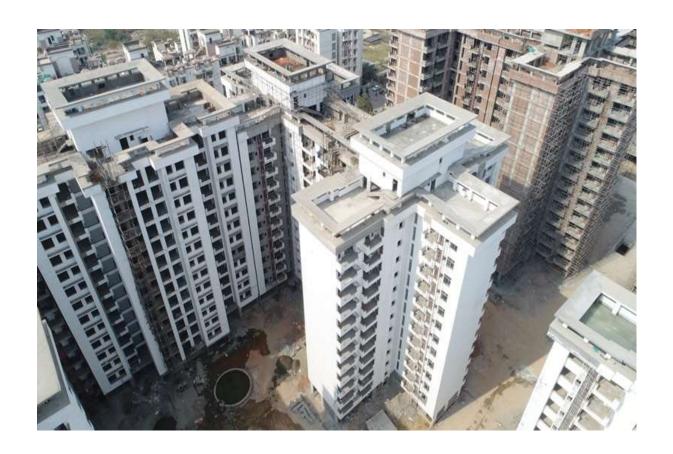

#### PHOTOGRAPHS OF PACKAGE-II on 31st-MAR-2019

In Block D-03 Terrace Projection slab above Machine Room 100% casted.

In Block D-04 Machine Room above Stub columns casted.

In block D-05 External Plaster work is in progress.